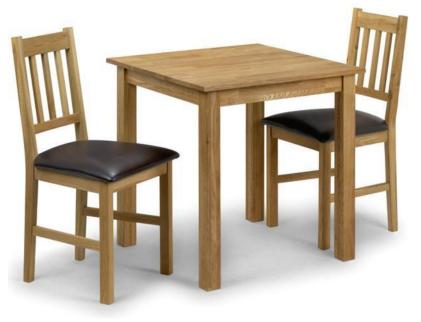

# DINING TABLE AND CHAIRS

<u>COXMOOR DINING</u> <u>RANGE</u> TABLE WITH 2 X CHAIRS £310 TABLE WITH 4 X CHAIRS £470

75cm D x 75cm W x 75cm H – TABLE DIMENSION

TAKU DINING RANGE TABLE WITH 2 X CHAIRS £225 TABLE WITH 4 X CHAIRS £345