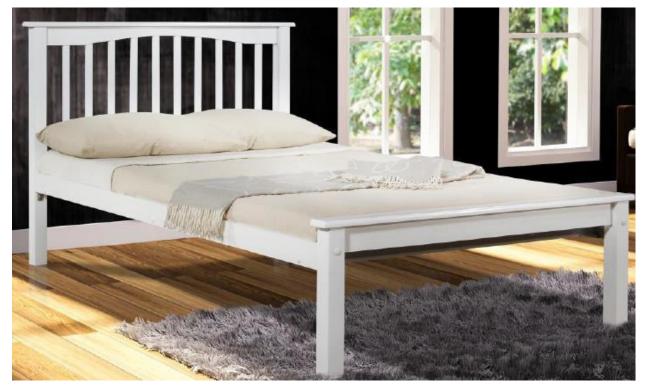

# WOODEN BED FRAME

White wooden bed frame with Steel Siderails and Mesh Base.

Sandra 3ft single £200

Sandra 4ft6 double £250

MATTRESS NOT INCLUDED