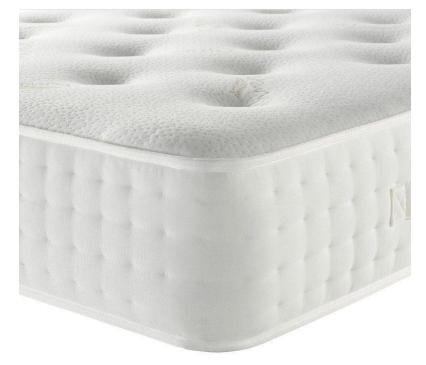

#### OAK KING MATTRESS

- Orthopedic Mattress
- Medium comfort support.
- Air vents to allow airflow through the mattress, helping to regulate body temperature.

SINGLE 3FT £95 SMALL DOUBLE 4FT £130 STANDARD DOUBLE 4'6'' £130 KING 5FT £235

#### SOVEREIGN MATTRESS

- Orthopedic mattress
- Contains high density foam.
- Hypo-allergenic.
- Medium support

SINGLE 3FT £130 SMALL DOUBLE 4FT £175 STANDARD DOUBLE 4'6'' £175 KING 5FT £245

#### HARRIET PURE

- 1,000 pocket springs that adapt to your body for support.
- Ideal for firmer support, this mattress's foam is designed to alleviate pressure and pain
- With natural cotton fillings and edge-to edge support.

#### CASHMERE

- 1000 Pocket sprung
- Medium/Firm Support.
- Orthopedic foam to help with pressure and back pain.

3FT SINGLE £205 4FT SMALL DOUBLE £275 4'6'' STANDARD DOUBLE £275 5FT KING £365