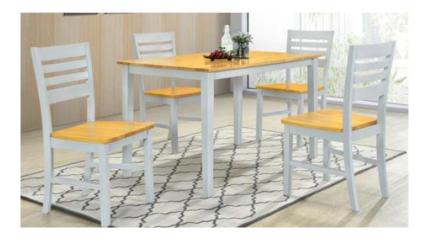

### TESSA TABLE AND 4 CHAIRS

TABLE 75X120CM WITH 4 CHAIRS

IN GREY AND OAK

£265