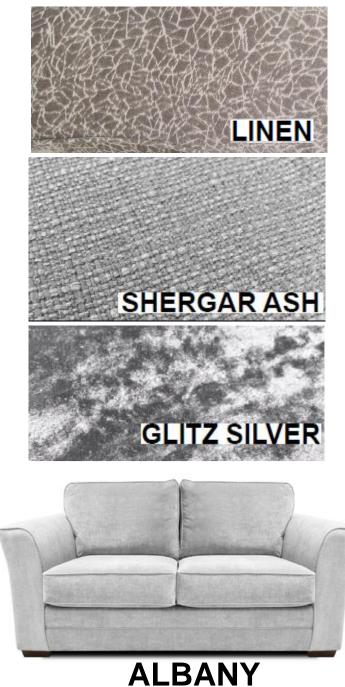

H 2 X DRAWERS OAK KING MATTRESS

3FT £299

4FT & 4 FT 6 £399

> 5FT £499

## FULL SET OFFERS



#### CASHMERE SET

### ANY STYLE HEADBOARD 24" HEIGHT DIVAN BASE WITH 2 X DRAWERS CASHMERE MATTRESS

4FT & 4 FT 6 £490

> 5FT £599

# TABLE AND CHAIRS

# DINING TABLE AND CHAIRS

<u>COXMOOR DINING</u> <u>RANGE</u> TABLE WITH 2 X CHAIRS £310 TABLE WITH 4 X CHAIRS £470

75cm D x 75cm W x 75cm H – TABLE DIMENSION





TAKU DINING RANGE TABLE WITH 2 X CHAIRS £225 TABLE WITH 4 X CHAIRS £345

114cm D x 65cm W x 76cm H – TABLE DIMENSION

### TESSA TABLE AND 4 CHAIRS



TABLE 75X120CM WITH 4 CHAIRS

IN GREY AND OAK

£265

### **GALINA TABLE AND 2 CHAIRS**

**GREY AND OAK** 



#### TABLE WITH 2 CHAIRS

TABLE 30" X 30"

£225

**CREAM AND OAK** 



### **NEWTON COLOURS**



#### ALBANY COLOURS AVAILABLE



### SOFA BED

SOFA BED - £550

Material sofa, with fold out bed.





BEIGE PEWTER SILVER



TAYLOR CHAIRS DIMENSIONS : HEIGHT 97CM / WIDTH 70CM ALL £199.00



MUSTARD





BLUE

PATCHWORK



PINK

# **BEDROOM FURNITURE**

### <u>NOVA – BEDROOM FURNITURE RANGE</u>

| <image/> <image/> | With the set of the set | And | All | 30° 6 Drawer Chest |
|-------------------|----------------------------------------------------------------------------------------------------------------------------------------------------------------------------------------------------------------------------------------------------------------------------------------------------------------------------------------------------------------------------------------------------------------------------------------------