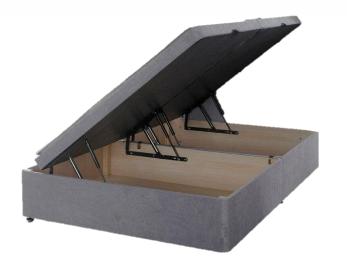

# **BASES AND HEADBOARDS**

STANDARD DIVAN BASE

3FT £90 4FT / 4 FT 6 £115 5FT £135

DRAWERS AVAILABLE IN BASE 2 MAX 3FT 4 MAX 4FT/4'6"/5FT ADDITIONAL £30 PER DRAWER

OTTOMAN SIDE LIFT DIVAN BASE

3FT £315 4FT / 4 FT 6 £395 5FT £455