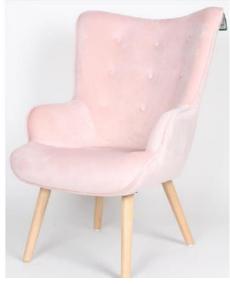

### SOFA BED

SOFA BED - £550

Material sofa, with fold out bed.

BEIGE PEWTER SILVER

TAYLOR CHAIRS DIMENSIONS : HEIGHT 97CM / WIDTH 70CM ALL £199.00

MUSTARD

BLUE

PATCHWORK

PINK