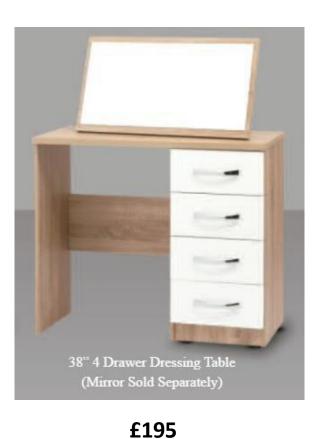

### NOVA – BEDROOM FURNITURE RANGE

WIDTH - 38 HEIGHT - 33 DEPTH - 17

DEPTH - 21

#### (SIZES ARE IN INCH'S)