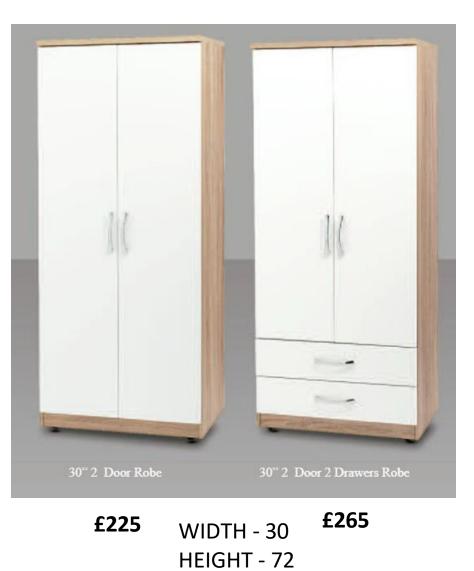

# **BEDROOM FURNITURE**

### <u>NOVA – BEDROOM FURNITURE RANGE</u>

| <image/> <image/> | With the set of the set | And | All | 30° 6 Drawer Chest |
|-------------------|------------------------------------------------------------------------------------------------------------------------------------------------------------------------------------------------------------------------------------------------------------------------------------------------------------------------------------------------------------------------------------------------------------------------------------------------------------------------------------------------------------------------------------------------------------------------------------------------------------------------------------------------------------------------------------------------------------------------------------------------------------------------------------------------------------------------------------------------------------------------------------------------------------------------------------------------------------------------------------------------------------------------------------------------------------------------------------------------------------------------------------------------------------------------------------------------------------------------------------------------------------------------------------------------------------------------------------------------------------------------------------------------------------------------------------------------------------------------------------------------------------------------------------------------------------------------------------------------------------------------------------------------------------------------------------------------------------------------------------------------------------------------------------------------------------------------------------------------------------------------------------------------------------------------------------------------------------------------------------------------------------------------------------------------------------------------------------------------|-----------------------------------------|-----------------------------------------|--------------------|
| £99               | £140                                                                                                                                                                                                                                                                                                                                                                                                                                                                                                                                                                                                                                                                                                                                                                                                                                                                                                                                                                                                                                                                                                                                                                                                                                                                                                                                                                                                                                                                                                                                                                                                                                                                                                                                                                                                                                                                                                                                                                                                                                                                                           | £150                                    | £225                                    | £200               |
| WIDTH – 15        | WIDTH - 30                                                                                                                                                                                                                                                                                                                                                                                                                                                                                                                                                                                                                                                                                                                                                                                                                                                                                                                                                                                                                                                                                                                                                                                                                                                                                                                                                                                                                                                                                                                                                                                                                                                                                                                                                                                                                                                                                                                                                                                                                                                                                     | WIDTH - 30                              | WIDTH - 30                              | WIDTH - 30         |
| HEIGHT - 26       | HEIGHT - 33                                                                                                                                                                                                                                                                                                                                                                                                                                                                                                                                                                                                                                                                                                                                                                                                                                                                                                                                                                                                                                                                                                                                                                                                                                                                                                                                                                                                                                                                                                                                                                                                                                                                                                                                                                                                                                                                                                                                                                                                                                                                                    | HEIGHT - 40                             | HEIGHT - 40                             | HEIGHT - 47        |
| DEPTH - 17        | DEPTH - 17                                                                                                                                                                                                                                                                                                                                                                                                                                                                                                                                                                                                                                                                                                                                                                                                                                                                                                                                                                                                                                                                                                                                                                                                                                                                                                                                                                                                                                                                                                                                                                                                                                                                                                                                                                                                                                                                                                                                                                                                                                                                                     | DEPTH - 17                              | DEPTH - 17                              | DEPTH - 17         |

(SIZES ARE IN INCH'S)