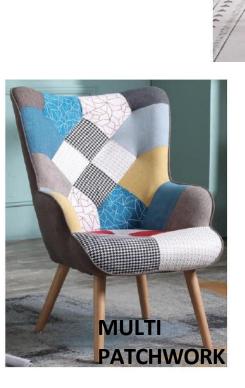

### SOFA BED

SOFA BED - £550

Material sofa, with fold out bed.

BEIGE PEWTER SILVER

TAYLOR CHAIRS DIMENSIONS : HEIGHT 97CM / WIDTH 70CM ALL £199.00

MUSTARD

BLUE

PATCHWORK