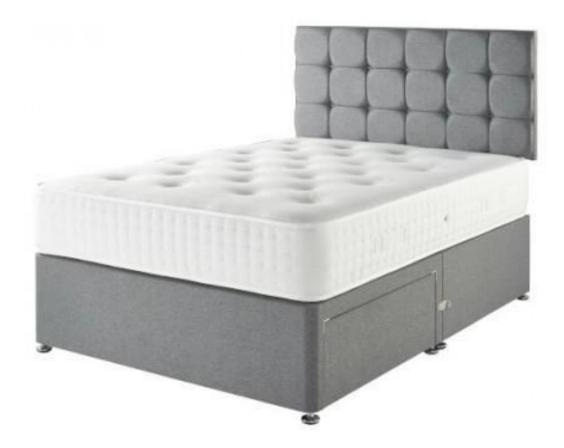

# **BASES AND HEADBOARDS**

STANDARD DIVAN BASE

3FT £90 4FT / 4 FT 6 £115 5FT £135

DRAWERS AVAILABLE IN BASE 2 MAX 3FT 4 MAX 4FT/4'6"/5FT ADDITIONAL £30 PER DRAWER

OTTOMAN SIDE LIFT DIVAN BASE

3FT £315 4FT / 4 FT 6 £395 5FT £455

#### 24" 3FT £95 4FT / 4 FT 6 £125 5FT £150

**HEAD BOARDS** 

36" 3FT £125 4FT / 4 FT 6 £150 5FT £190

54" 3FT £200 4FT / 4 FT 6 £230 5FT £315

QUAD