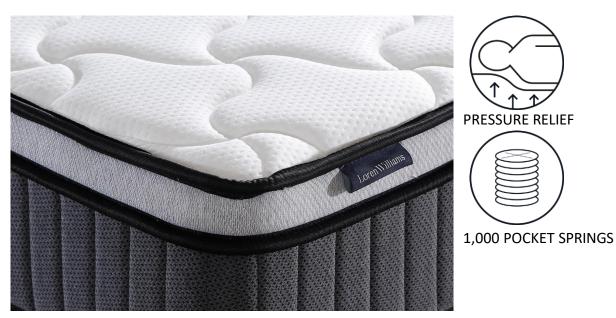

#### HARRIET PURE

- 1,000 pocket springs that adapt to your body for support.
- Ideal for firmer support, this mattress's foam is designed to alleviate pressure and pain
- With natural cotton fillings and edge-to edge support.

3FT SINGLE £195 4FT SMALL DOUBLE £240 4'6'' STANDARD DOUBLE £240 5FT KING £350