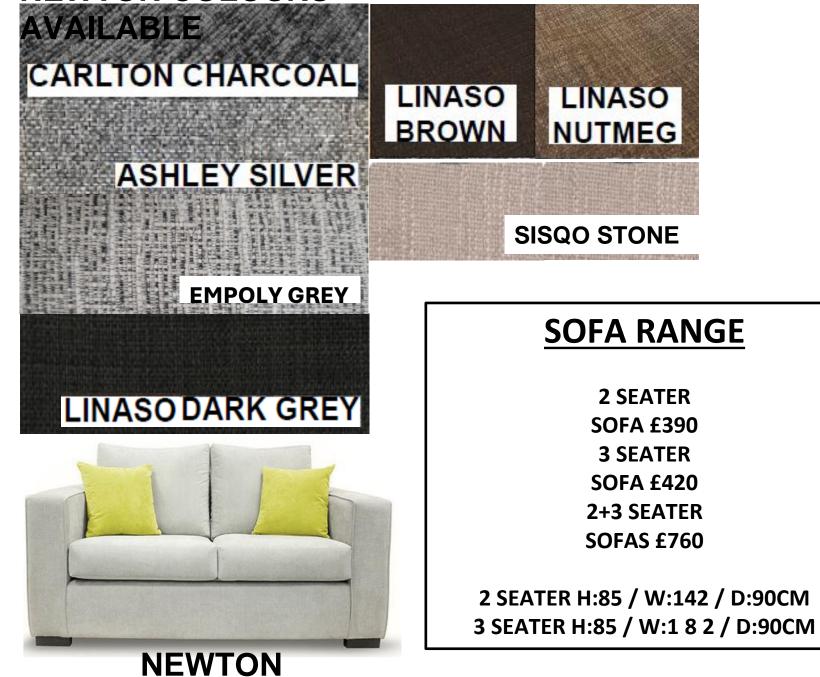

ADBOARD 24" HEIGHT DIVAN BASE WITH 2 X DRAWERS OAK KING MATTRESS

3FT £299

4FT & 4 FT 6 £399

> 5FT £499

## FULL SET OFFERS



#### CASHMERE SET

### ANY STYLE HEADBOARD 24" HEIGHT DIVAN BASE WITH 2 X DRAWERS CASHMERE MATTRESS

4FT & 4 FT 6 £490

> 5FT £599

# TABLE AND CHAIRS

# DINING TABLE AND CHAIRS

<u>COXMOOR DINING</u> <u>RANGE</u> TABLE WITH 2 X CHAIRS £310 TABLE WITH 4 X CHAIRS £470

75cm D x 75cm W x 75cm H – TABLE DIMENSION





TAKU DINING RANGE TABLE WITH 2 X CHAIRS £225 TABLE WITH 4 X CHAIRS £345

114cm D x 65cm W x 76cm H – TABLE DIMENSION

### TESSA TABLE AND 4 CHAIRS



TABLE 75X120CM WITH 4 CHAIRS

IN GREY AND OAK

£265

### **GALINA TABLE AND 2 CHAIRS**

**GREY AND OAK** 



#### TABLE WITH 2 CHAIRS

TABLE 30" X 30"

£225

**CREAM AND OAK** 



### **NEWTON COLOURS**



#### ALBANY COLOURS AVAILABLE



### SOFA BED

SOFA BED - £550

Material sofa, with fold out bed.





BEIGE PEWTER SILVER



TAYLOR CHAIRS DIMENSIONS : HEIGHT 97CM / WIDTH 70CM ALL £199.00



MUSTARD





BLUE

PATCHWORK



PINK

# **BEDROOM FURNITURE**

### <u>NOVA – BEDROOM FURNITURE RANGE</u>

| <image/> <image/> | With the set of the set | And | All | 30° 6 Drawer Chest |
|-------------------|-------------------------------------------------------------------------------------------------------------------------------------------------------------------------------------------------------------------------------------------------------------------------------------------------------------------------------------------------------------------------------------------------------------