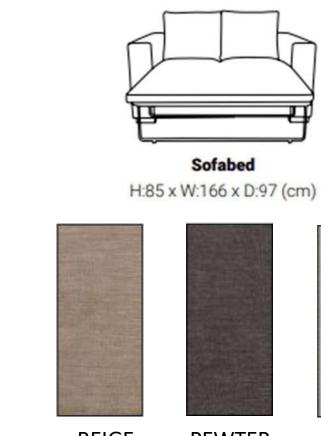

### SOFA BED

SOFA BED - £550

Material sofa, with fold out bed.

BEIGE PEWTER SILVER

TAYLOR CHAIRS DIMENSIONS : HEIGHT 97CM / WIDTH 70CM ALL £199.00

MUSTARD

BLUE

PATCHWORK