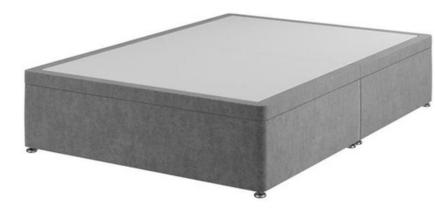

# **BASES AND HEADBOARDS**

STANDARD DIVAN BASE

3FT £90 4FT / 4 FT 6 £115 5FT £135

DRAWERS AVAILABLE IN BASE 2 MAX 3FT 4 MAX 4FT/4'6"/5FT ADDITIONAL £30 PER DRAWER

OTTOMAN SIDE LIFT DIVAN BASE

3FT £315 4FT / 4 FT 6 £395 5FT £455