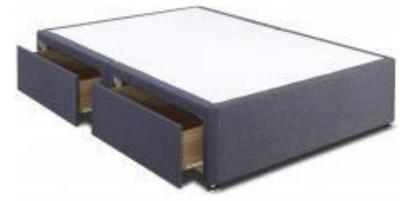

# **BASES AND HEADBOARDS**

STANDARD DIVAN BASE

3FT £90 4FT / 4 FT 6 £115 5FT £135

DRAWERS AVAILABLE IN BASE 2 MAX 3FT 4 MAX 4FT/4'6"/5FT ADDITIONAL £30 PER DRAWER

OTTOMAN SIDE LIFT DIVAN BASE

3FT £315 4FT / 4 FT 6 £395 5FT £455