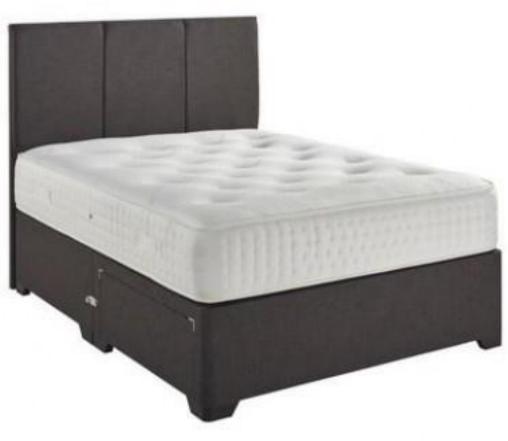

# **BASES AND HEADBOARDS**

STANDARD DIVAN BASE

3FT £90 4FT / 4 FT 6 £115 5FT £135

DRAWERS AVAILABLE IN BASE 2 MAX 3FT 4 MAX 4FT/4'6"/5FT ADDITIONAL £30 PER DRAWER

OTTOMAN SIDE LIFT DIVAN BASE

3FT £315 4FT / 4 FT 6 £395 5FT £455