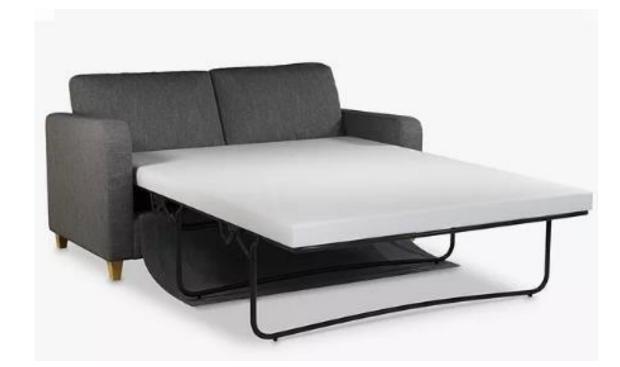

### SOFA BED

SOFA BED - £550

Material sofa, with fold out bed.

BEIGE PEWTER SILVER

TAYLOR CHAIRS DIMENSIONS : HEIGHT 97CM / WIDTH 70CM ALL £199.00

MUSTARD

BLUE

PATCHWORK