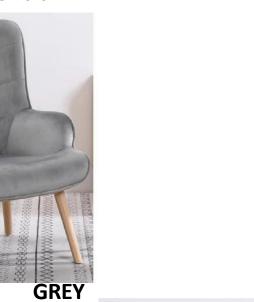

### SOFA BED

SOFA BED - £550

Material sofa, with fold out bed.

BEIGE PEWTER SILVER

TAYLOR CHAIRS DIMENSIONS : HEIGHT 97CM / WIDTH 70CM ALL £199.00

MUSTARD

BLUE

PATCHWORK