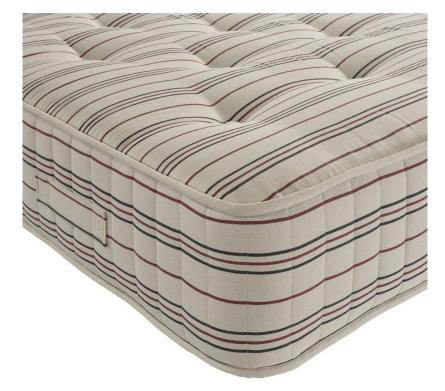

#### SOVEREIGN MATTRESS

- Orthopedic mattress
- Contains high density foam.
- Hypo-allergenic.
- Medium support

SINGLE 3FT £130 SMALL DOUBLE 4FT £175 STANDARD DOUBLE 4'6'' £175 KING 5FT £245