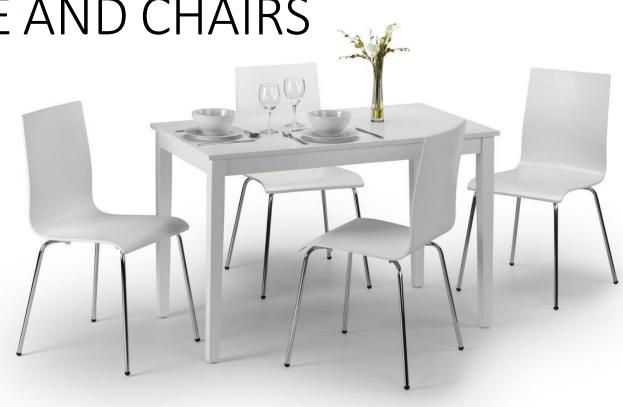

# DINING TABLE AND CHAIRS

<u>COXMOOR DINING</u> <u>RANGE</u> TABLE WITH 2 X CHAIRS £310 TABLE WITH 4 X CHAIRS £470

75cm D x 75cm W x 75cm H – TABLE DIMENSION

TAKU DINING RANGE TABLE WITH 2 X CHAIRS £225 TABLE WITH 4 X CHAIRS £345

114cm D x 65cm W x 76cm H – TABLE DIMENSION