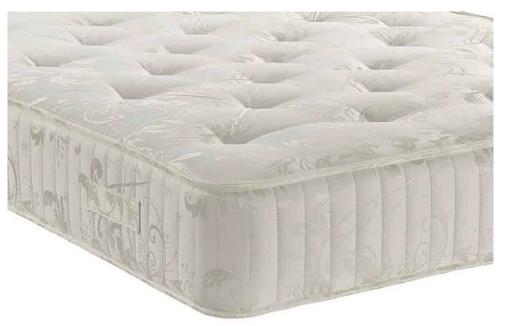

#### OAK KING MATTRESS

- Orthopedic Mattress
- Medium comfort support.
- Air vents to allow airflow through the mattress, helping to regulate body temperature.

SINGLE 3FT £95 SMALL DOUBLE 4FT £130 STANDARD DOUBLE 4'6'' £130 KING 5FT £235