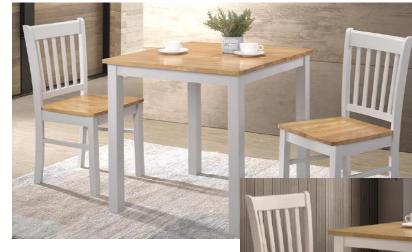

### **GALINA TABLE AND 2 CHAIRS**

**GREY AND OAK** 

#### TABLE WITH 2 CHAIRS

TABLE 30" X 30"

£225

**CREAM AND OAK** 